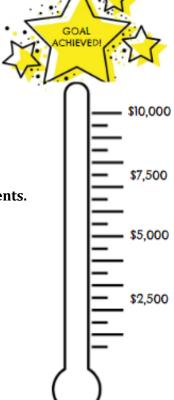

# Help Us Support Our Students!

Since 2004, our chapter has awarded over \$95,000 to local students to assist them in their pursuit of a Penn State Education.

How have your scholarship donations been at work the last three years?

| 2020 | Three Students | \$6,250 |
|------|----------------|---------|
| 2021 | Three Students | \$7,500 |
| 2022 | Five Students  | \$6,800 |
| i    |                |         |

This year – Our goal is to raise \$10,000 for our students.