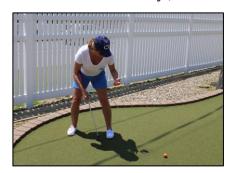

#### The Mini Golf Results are IN!

Our 2<sup>nd</sup> Annual Mini Golf Tournament was hosted at Severna Park Golf Center on Sunday, June 26<sup>th</sup>. 14 Players tested their wits and wills against the course. Trophies were awarded to the following players:

**LOWEST SCORE**: Harold Wommer & Tom Delaney (scores of 48)

**MOST IN NEED of LESSONS**: Anna Stone (a future Nittany Lion)

**OVERALL BEST ON THE CHALLENGE HOLES:** Tina Delanev

HOLE-IN-ONE: Steve Szanyi (Hole #10)