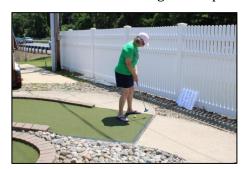

#### The Mini Golf Results are IN!

Our 2<sup>nd</sup> Annual Mini Golf Tournament was hosted at Severna Park Golf Center on Sunday, June 26<sup>th</sup>. 14 Players tested their wits and wills against the course. Trophies were awarded to the following players:

**LOWEST SCORE**: Harold Wommer & Tom Delaney (scores of 48)

**MOST IN NEED of LESSONS**: Anna Stone (a future Nittany Lion)

**OVERALL BEST ON THE CHALLENGE HOLES:** Tina Delanev

HOLE-IN-ONE: Steve Szanyi (Hole #10)